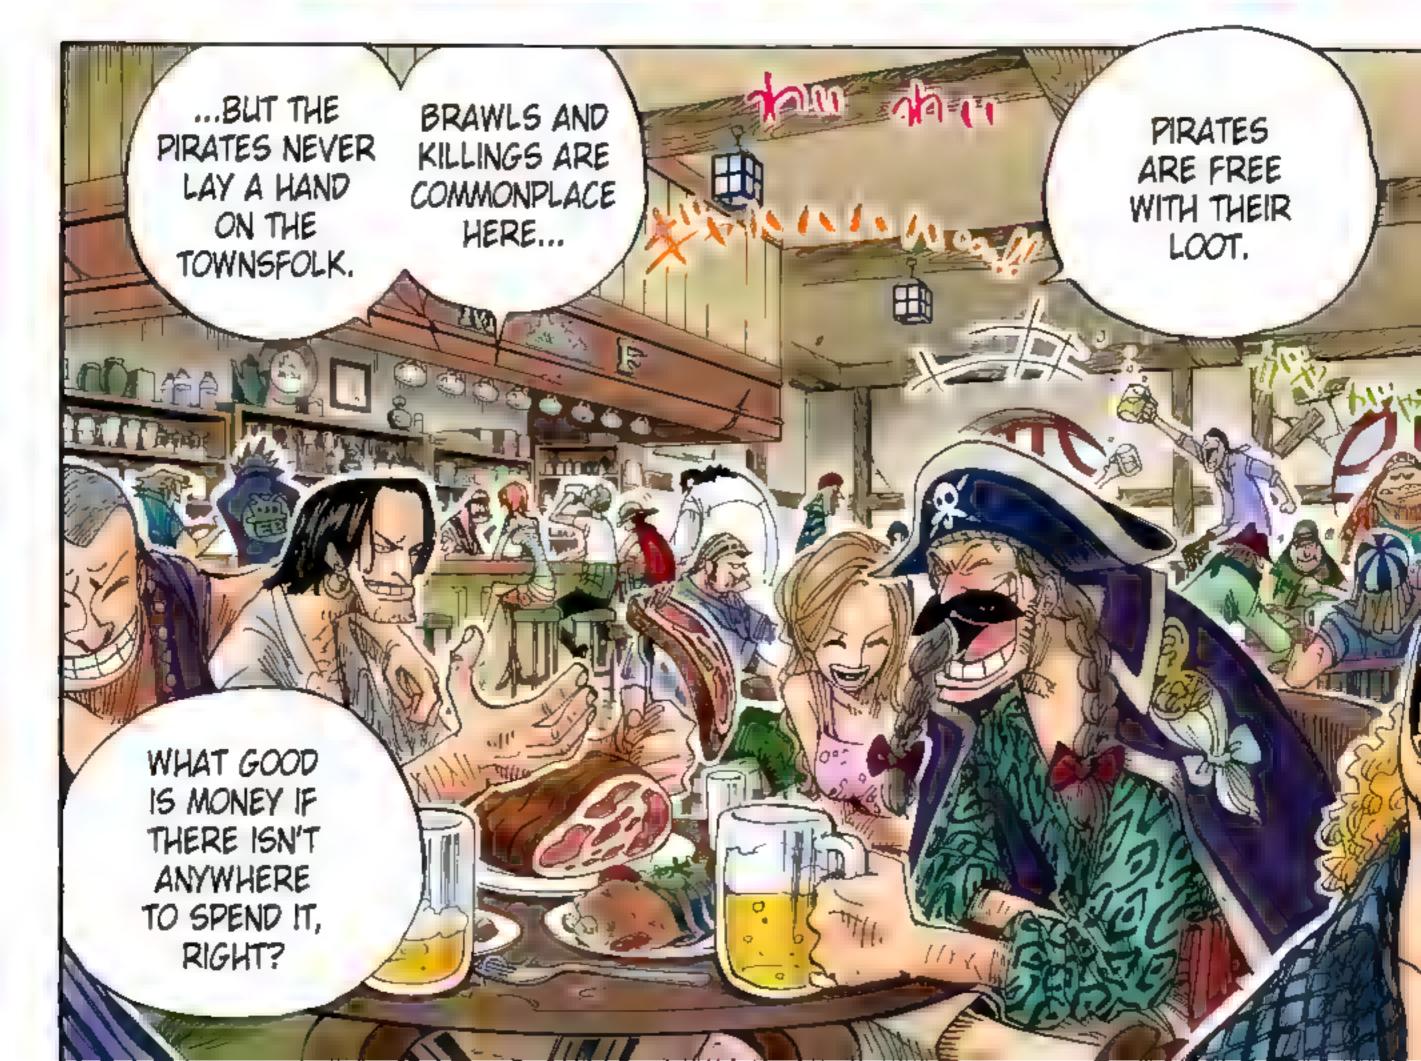

First printing, January 2010 Ninth printing, August 2016

onkey D. Luffy started out as V just a kid with a dream—to become the greatest pirate in history! Stirred by the tales of pirate "Red-Haired" Shanks, Luffy vowed to become a pirate himself. That was before the enchanted Devil Fruit gave Luffy the power to stretch like rubber, at the cost of being unable to swim—a serious handicap for an aspiring sea dog. Undeterred, Luffy set out to sea and recruited some crewmates: master swordsman Zoro; treasure-hunting thief Nami; lying sharpshooter Usopp; the high kicking chef Sanji; and the latest addition, Chopper—the walkin' talkin' reindeer doctor.

Luffy and crew fight to help Princess Vivi save her war-torn and drought-ravaged kingdom from the evil Sir Crocodile and his secret criminal organization, the Baroque Works. But Crocodile's true objective was to get his hands on the most destructive weapon of the ancient world, Pluton! With such a weapon, world domination would be his! After numerous hair-raising battles, Crocodile and Baroque Works are defeated and the kingdom is saved. The people rejoice and Luffy and the others recover from their wounds. But there is little time to rest as the Marines are hot on their tail! So Luffy and crew bid farewell to Vivi and set sail once more. Their hears are heavy, but they all find solace in the friendship that remains forever in their hearts.